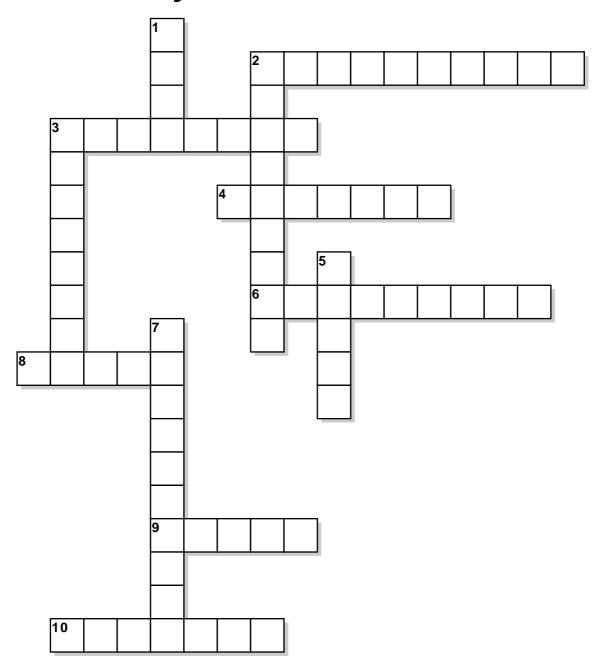

## **Across**

- 2 Death is simply a T\_\_\_\_\_ into another life.
- What's the standard for determining what C\_\_\_\_\_ you fit in?
- 4 You will live F\_\_\_\_\_ either in heaven or in hell.

## Down

- 1 You respond through L\_\_\_\_\_.
- 2 Bad guy: T\_\_\_\_\_.
- 3 Good guy: C\_\_\_\_\_.
- 5 Jesus paid the P .

| Across |                                 | Do  | Down                               |  |
|--------|---------------------------------|-----|------------------------------------|--|
| 6      | You respond through S           | . 7 | 7 The minimum standard for the Law |  |
| 8      | Jesus took your P on the cross. |     | system.                            |  |
| 9      | You respond through T           |     |                                    |  |
| 10     | I'll just take my C             |     |                                    |  |